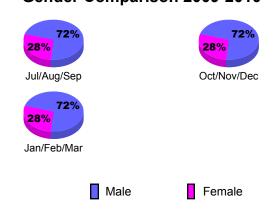

/u>       | Actual<br>New<br><u>Clubs</u> | Actual<br>Dropped<br><u>Clubs</u> | Gain/<br>Loss of<br><u>Clubs</u> | Gain/<br>Loss of<br><u>Clubs</u> |
| Jul/Aug/Sep | 0                                | 0                             | 0                                 | 0                                | 0                                |
| Oct/Nov/Dec | 25                               | 0                             | 0                                 | 0                                | -1                               |
| Jan/Feb/Mar | 0                                | 0                             | 0                                 | 0                                | 0                                |

0





## YTD Status Quo Clubs 2009-2010









## Gender Comparison 2009-2010