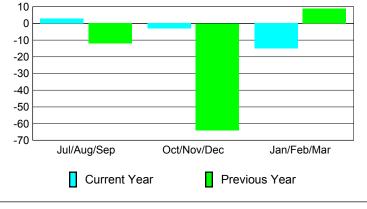

Totals

25

**GMT: STEVEN D SHERER Location: WEST VIRGINIA** GMT CA: 1

-1

|             | <u>Club</u> Results<br>2009-2010 |                               |                                   |                                  | <u>Clubs</u><br>2008-2009        |
|-------------|----------------------------------|-------------------------------|-----------------------------------|----------------------------------|----------------------------------|
| Month       | New<br>Club<br><u>Goal</u>       | Actual<br>New<br><u>Clubs</u> | Actual<br>Dropped<br><u>Clubs</u> | Gain/<br>Loss of<br><u>Clubs</u> | Gain/<br>Loss of<br><u>Clubs</u> |
| Jul/Aug/Sep | 0                                | 0                             | 0                                 | 0                                | 0                                |
| Oct/Nov/Dec | 25                               | 0                             | 0                                 | 0                                | -1                               |
| Jan/Feb/Mar | 0                                | 0                             | 0                                 | 0                                | 0                                |