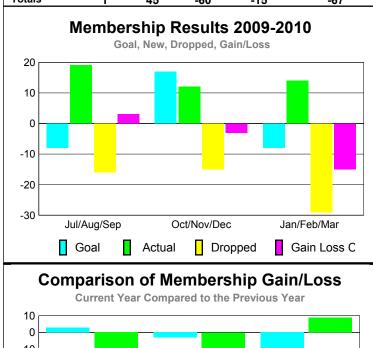

Totals

25

**GMT: STEVEN D SHERER Location: WEST VIRGINIA** GMT CA: 1

-1

|             | <u>Club</u> Results<br>2009-2010 |                               |                                   |                                  | <u>Clubs</u><br>2008-2009        |
|-------------|----------------------------------|-------------------------------|-----------------------------------|----------------------------------|----------------------------------|
| Month       | New<br>Club<br><u>Goal</u>       | Actual<br>New<br><u>Clubs</u> | Actual<br>Dropped<br><u>Clubs</u> | Gain/<br>Loss of<br><u>Clubs</u> | Gain/<br>Loss of<br><u>Clubs</u> |
| Jul/Aug/Sep | 0                                | 0                             | 0                                 | 0                                | 0                                |
| Oct/Nov/Dec | 25                               | 0                             | 0                                 | 0                                | -1                               |
| Jan/Feb/Mar | 0                                | 0                             | 0                                 | 0                                | 0                                |