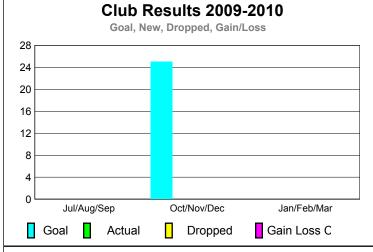

Totals

25

**GMT: STEVEN D SHERER Location: WEST VIRGINIA** GMT CA: 1

-1

|             | <u>Club</u> Results<br>2009-2010 |                               |                                   |                                  | <u>Clubs</u><br>2008-2009        |
|-------------|----------------------------------|-------------------------------|-----------------------------------|----------------------------------|----------------------------------|
| Month       | New<br>Club<br><u>Goal</u>       | Actual<br>New<br><u>Clubs</u> | Actual<br>Dropped<br><u>Clubs</u> | Gain/<br>Loss of<br><u>Clubs</u> | Gain/<br>Loss of<br><u>Clubs</u> |
| Jul/Aug/Sep | 0                                | 0                             | 0                                 | 0                                | 0                                |
| Oct/Nov/Dec | 25                               | 0                             | 0                                 | 0                                | -1                               |
| Jan/Feb/Mar | 0                                | 0                             | 0                                 | 0                                | 0                                |