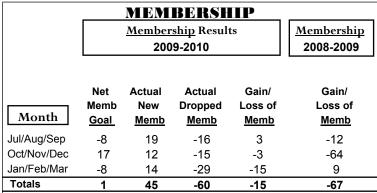

Month       | New<br>Club<br><u>Goal</u>       | Actual<br>New<br><u>Clubs</u> | Actual<br>Dropped<br><u>Clubs</u> | Gain/<br>Loss of<br><u>Clubs</u> | Gain/<br>Loss of<br><u>Clubs</u> |
| Jul/Aug/Sep | 0                                | 0                             | 0                                 | 0                                | 0                                |
| Oct/Nov/Dec | 25                               | 0                             | 0                                 | 0                                | -1                               |
| Jan/Feb/Mar | 0                                | 0                             | 0                                 | 0                                | 0                                |

0





## YTD Status Quo Clubs 2009-2010









## Gender Comparison 2009-2010