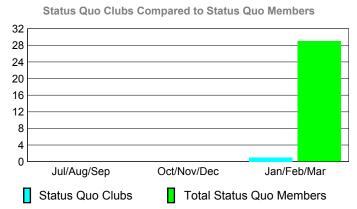

| Month       | New<br>Club<br><u>Goal</u>       | Actual<br>New<br><u>Clubs</u> | Actual<br>Dropped<br><u>Clubs</u> | Gain/<br>Loss of<br><u>Clubs</u> | Gain/<br>Loss of<br><u>Clubs</u> |
| Jul/Aug/Sep | 0                                | 0                             | 0                                 | 0                                | 0                                |
| Oct/Nov/Dec | 25                               | 0                             | 0                                 | 0                                | -1                               |
| Jan/Feb/Mar | 0                                | 0                             | 0                                 | 0                                | 0                                |

0





## YTD Status Quo Clubs 2009-2010









## Gender Comparison 2009-2010