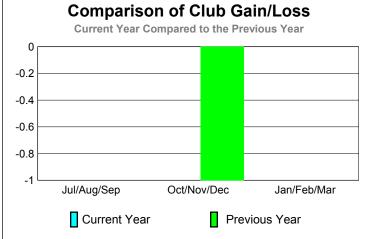

Totals

25

**GMT: STEVEN D SHERER Location: WEST VIRGINIA** GMT CA: 1

-1

|             | <u>Club</u> Results<br>2009-2010 |                               |                                   |                                  | <u>Clubs</u><br>2008-2009        |
|-------------|----------------------------------|-------------------------------|-----------------------------------|----------------------------------|----------------------------------|
| Month       | New<br>Club<br><u>Goal</u>       | Actual<br>New<br><u>Clubs</u> | Actual<br>Dropped<br><u>Clubs</u> | Gain/<br>Loss of<br><u>Clubs</u> | Gain/<br>Loss of<br><u>Clubs</u> |
| Jul/Aug/Sep | 0                                | 0                             | 0                                 | 0                                | 0                                |
| Oct/Nov/Dec | 25                               | 0                             | 0                                 | 0                                | -1                               |
| Jan/Feb/Mar | 0                                | 0                             | 0                                 | 0                                | 0                                |